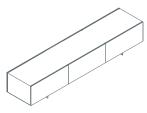

The Cento series of cabinets can realise a wide range of storage solutions. Modules are available with open fronts, swing doors and standard or deep drawers, and come in three modular and easy to combine heights.

These highly functional cabinets are finished in the same colours as Tecno's other collections: matt white and dark grey lacquer, gloss white and dark grey lacquer, light, medium and dark oak, with grey or dark brown lati. The metal base of the cabinets is always in charcoal anthracite grey.