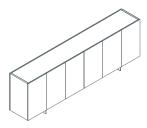

#### **INTRO**

The artistic vision of Piero Lissoni, creator of the Asymmetrical collection, is also behind the design of the Cento system of storage cabinets, a unique range capable of complementing all Tecno's executive collections. The strength of the Cento system lies in its rigorous design and clean lines. As a result, these cabinets adapt easily to all kinds of environment, even becoming a key feature, while still remaining extremely practical and functional.

The Cento series of cabinets can realise a wide range of storage solutions. Modules are available with open fronts, swing doors and standard or deep drawers, and come in three modular and easy to combine heights.

These highly functional cabinets are finished in the same colours as Tecno's other collections: matt white and dark grey lacquer, gloss white and dark grey lacquer, light, medium and dark oak, with grey or dark brown lati. The metal base of the cabinets is always in charcoal anthracite grey.