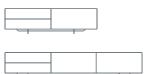

The Cento series of cabinets can realise a wide range of storage solutions. Modules are available with open fronts, swing doors and standard or deep drawers, and come in three modular and easy to combine heights.

These highly functional cabinets are finished in the same colours as Tecno's other collections: matt white and dark grey lacquer, gloss white and dark grey lacquer, light, medium and dark oak, with grey or dark brown lati. The metal base of the cabinets is always in charcoal anthracite grey.