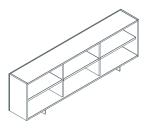

Open cabinet

Open cabinet
1CE5063: L 78% D 19 H 37½
1CE5061: L 78% D 19 H 53½
1CE5064: L 117½ D 19 H 37½
1CE5062: L 117½ D 19 H 53½
1CE5067: L 78% D 19 H 53½
1CE5068: L 117½ D 19 H 37½
1CE5068: L 117½ D 19 H 37½
1CE5066: L 117½ D 19 H 37½