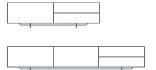

The Cento series of cabinets can realise a wide range of storage solutions. Modules are available with open fronts, swing doors and standard or deep drawers, and come in three modular and easy to combine heights.

These highly functional cabinets are finished in the same colours as Tecno's other collections: matt white and dark grey lacquer, gloss white and dark grey lacquer, light, medium and dark oak, with grey or dark brown lati. The metal base of the cabinets is always in charcoal anthracite grey.